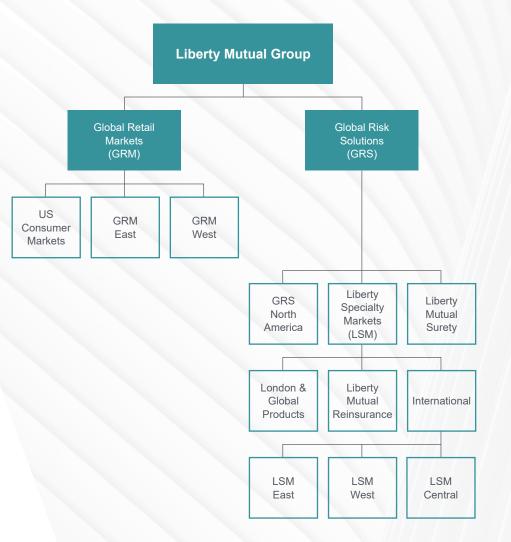

### **Global Risk Solutions**

Liberty Mutual's Global Risk Solutions (GRS) division serves the insurance and risk management needs of businesses across the globe through three business units: Liberty Mutual Surety, GRS North America and Liberty Specialty Markets.